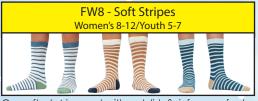

These fuzzy friends will keep your toes warm and happy while providing floor gripping soles.

**\*25** 3-PAI PACK!

(As Pictured)

Our softest stripes yet with a stylish flair for your feet.

Rock these socks and show your support in our double cushion, athletic socks that are sure to make a statement.