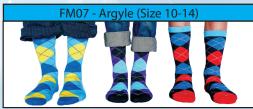

### FOR TOES IN NEED

Say goodbye to boring socks with these nature inspired patterns.

These colorful classic argyle patterns will add sophistication to any outfit.

People love working out in our Performance socks, since they provide an extra level of cushion and heel tab that will keep them from slipping down during the toughest workouts.