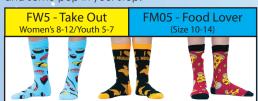

These fun animals will put a smile on your face and some pep in your step.

Not sure what to eat for dinner tonight? These socks will give you some of our favorite suggestions.

What better way to keep your feet cute and cozy with these fuzzy, gripper socks.