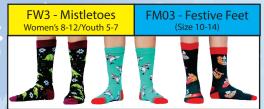

All Socks are: Cotton 66%, Polyester 25%, Nylon 7%, Spandex 2% and ... oh so cozy!

Add some smiles to your steps with these happy socks!

Sweeten up your strides with these fun fruit patterns.

Keep your feet warm this winter while showing your festive flare.