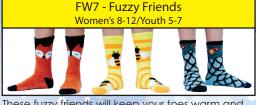

These fuzzy friends will keep your toes warm and happy while providing floor gripping soles.

**\*25** 3-PAI PACK!

(As Pictured)

Our softest stripes yet with a stylish flair for your feet.

Rock these socks and show your support in our double cushion, athletic socks that are sure to make a statement.