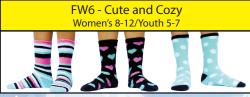

All Socks are: Cotton 66%, Polyester 25%, Nylon 7%, Spandex 2% and ... oh so cozy!

Add some smiles to your steps with these happy socks!

Sweeten up your strides with these fun fruit patterns.

Keep your feet warm this winter while showing your festive flare.