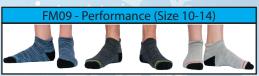

### FOR TOES IN NEED

Say goodbye to boring socks with these nature inspired patterns.

These colorful classic argyle patterns will add sophistication to any outfit.

People love working out in our Performance socks, since they provide an extra level of cushion and heel tab that will keep them from slipping down during the toughest workouts.