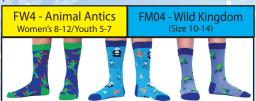

These fun animals will put a smile on your face and some pep in your step.

Not sure what to eat for dinner tonight? These socks will give you some of our favorite suggestions.

What better way to keep your feet cute and cozy with these fuzzy, gripper socks.