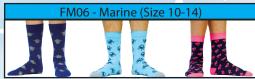

### FOR TOES IN NEED

Say goodbye to boring socks with these nature inspired patterns.

These colorful classic argyle patterns will add sophistication to any outfit.

People love working out in our Performance socks, since they provide an extra level of cushion and heel tab that will keep them from slipping down during the toughest workouts.