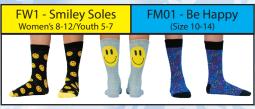

All Socks are: Cotton 66%, Polyester 25%, Nylon 7%, Spandex 2% and ... oh so cozy!

Add some smiles to your steps with these happy socks!

Sweeten up your strides with these fun fruit patterns.

Keep your feet warm this winter while showing your festive flare.