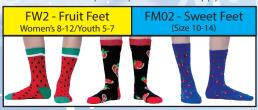

All Socks are: Cotton 66%, Polyester 25%, Nylon 7%, Spandex 2% and ... oh so cozy!

Add some smiles to your steps with these happy socks!

Sweeten up your strides with these fun fruit patterns.

Keep your feet warm this winter while showing your festive flare.