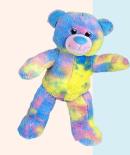

# First, choose your new Best Friend Bear (\$25). (Stuffing will be provided!)

B102—Taffy

B103-Snowflake

B104—Benny

B104—GI Joe

B105—Cotton Candy