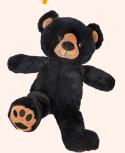

# First, choose your new Best Friend Bear (\$25). (Stuffing will be provided!)

B102—Taffy

B103-Snowflake

B104—Benny

B104—GI Joe

B105—Cotton Candy