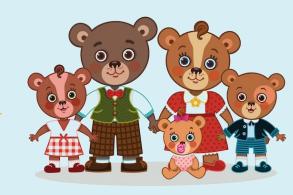

# First, choose your new Best Friend Bear (\$25). (Stuffing will be provided!)

B102—Taffy

B103-Snowflake

B104—Benny

B104—GI Joe

B105—Cotton Candy