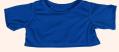

## Option 1: Select a t-shirt in your favorite color (\$6).

S201—Black

S202—White

S203-Navy

S204—Blue

S205-Red

S206-Light Blue

S207-Pink