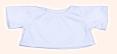

## Option 1: Select a t-shirt in your favorite color (\$6).

S201—Black

S202—White

S203-Navy

S204—Blue

S205-Red

S206-Light Blue

S207-Pink