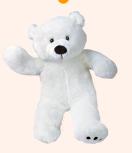

# First, choose your new Best Friend Bear (\$25). (Stuffing will be provided!)

B102—Taffy

B103-Snowflake

B104—Benny

B104—GI Joe

B105—Cotton Candy