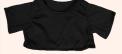

## Option 1: Select a t-shirt in your favorite color (\$6).

S201—Black

S202—White

S203-Navy

S204—Blue

S205-Red

S206-Light Blue

S207-Pink