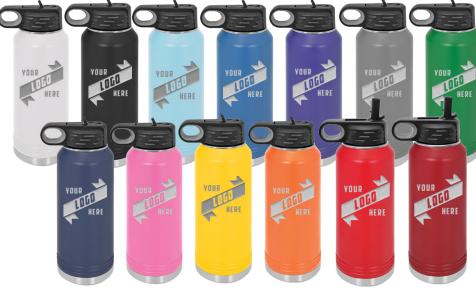

# *ENGRAVED!*

32oz POLAR

- 13 COLORS AVAILABLE **FOR 32oz POLAR** WATER BOTTLE
- WHITE **BLACK LIGHT BLUE**
- ROYAL **PURPLE GREY**
- GREEN NAVY **PINK**
- **YELLOW ORANGE**
- RED MAROON

- 12/20 oz. made with quality kitchen-grade 18/8 durable stainless steel
- Color graphics available as two-sided and wrap-around for maximum impact.
- Fast production time! No minimums!
- Clear, slide close, spill-proof lid on 12oz/20oz; Lid locks in place when opened or closed!
- Double-wall vacuum insulated to keep your beverage hot or cold longer.
- Large 3x3 laser or color graphic area
- 32 oz stainless steel water bottle includes flip up straw, easy carry finger loop and wide mouth for easy ice fill.
- Use two group logos, merchant logos, or brand affiliate logo without additional charge on any full color graphic layout.