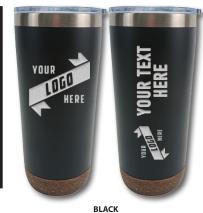

E **BLACK LIGHT BLUE**
- ROYAL **PURPLE GREY**
- GREEN NAVY **PINK**
- **YELLOW ORANGE**
- RED MAROON

- 12/20 oz. made with quality kitchen-grade 18/8 durable stainless steel
- Color graphics available as two-sided and wrap-around for maximum impact.
- Fast production time! No minimums!
- Clear, slide close, spill-proof lid on 12oz/20oz; Lid locks in place when opened or closed!
- Double-wall vacuum insulated to keep your beverage hot or cold longer.
- Large 3x3 laser or color graphic area
- 32 oz stainless steel water bottle includes flip up straw, easy carry finger loop and wide mouth for easy ice fill.
- Use two group logos, merchant logos, or brand affiliate logo without additional charge on any full color graphic layout.

### 20oz CORK



2002 TAHOE



BLACK



RED



BLUE



WHITE



# COLOR GRAPHIC!

## Full Wrap Designs Available!



20oz

12<sub>oz</sub> **Aspen** 



**MODERN FWD-A** 



GRUNGE FWD-B



REPEAT **FWD-C** 



MUSICAL FWD-D

**AVAILABLE IN SILVER TAHOE AND ASPEN ONLY**